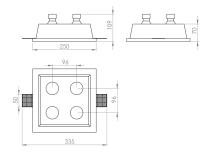

## **TF52-ST Product Datasheet**

Type: Flush Light Material: Plaster Earth Class: CE Class 1 IP Rating: IP20 Bathroom Zone: Zone 3 Paintable: No F Mark: No

The TF52-ST houses 4 independently adjustable lamps, each mounted on its own engineered swivel and tilt mechanism. This quadruple lamp trimless plaster downlight features a 30mm recess for soft ambient light with minimal glare. Click for more info online

## **Technical Drawing:**