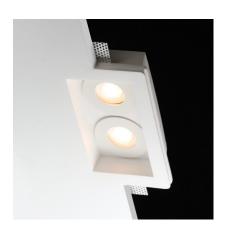

## **TF18-IP Product Datasheet**

Type: Flush Light Material: Plaster Earth Class: CE Class 1 IP Rating: IP65 Bathroom Zone: Zone 1 Paintable: No F Mark: No

The TF18-IP is an IP65 rated trimless plaster twin downlight suitable for either bathroom use or as a fire safe fitting. The luminaire features a rectangular opening, leading to a 30mm recess, giving glare free, soft ambient lighting. Click for more info online