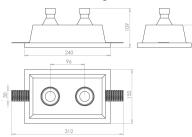

The luminaire features a rectangular opening, leading to a 30mm recess, giving glare free, soft ambient lighting. Click for more info online

## Light Source Options:

| Order Code         | Lamp<br>Type | Lamp<br>Included | Max<br>Wattage | Lumen<br>Output | Colour<br>Temp. | CRI       | Dimmabl<br>e | Dimming Method               | Voltage/Fre<br>q. |
|--------------------|--------------|------------------|----------------|-----------------|-----------------|-----------|--------------|------------------------------|-------------------|
| TF18-<br>IP/2xGU10 | LED          | No               | 14w            | 880lm*          | 2700k*          | 80ra<br>* | Yes          | Rheostat (Lamp<br>Dependant) | 240v<br>50/60hz   |

\* Typical values, dependent on lamp.

## **Technical Drawing:**